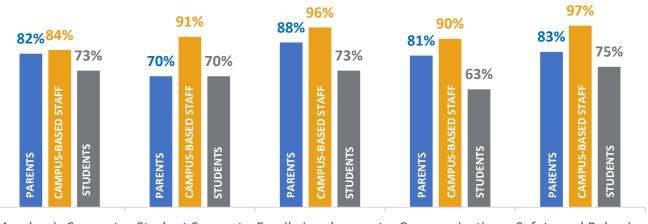

## PERCENTAGE STRONGLY AGREE OR AGREE

Academic Support

Student Support Family Involvement Communication

Safety and Behavior