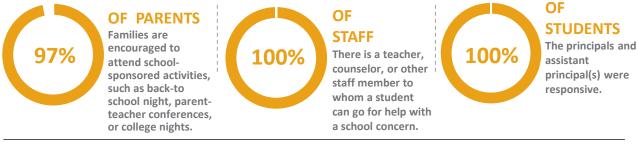

#### **100%** of staff say

Principals and assistant principals make decisions that are in the best interests of students.

#### 100% of students say

Principals and assistant principal(s) were courteous when I had a concern.